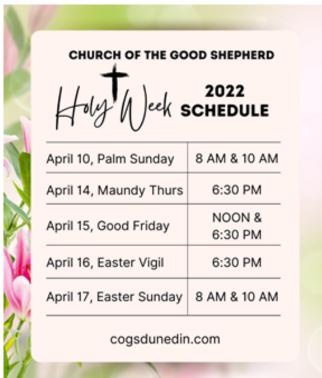

# Sunday, April 10 - Palm Sunday

8:00 a.m. Holy Eucharist Rite I – Church

9:15 a.m. Adult Formation

10:00 a.m. Holy Eucharcist Rite II- Church

10:00 a.m. Sunday School