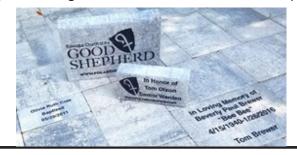

#### Patio Pavers

You can leave your Legacy at Church of the Good Shepherd by purchasing a commemorative paver, which will be engravable.

We have three sizes of pavers...

4" x 8" cost per paver \$100 8" x 8" cost per paver \$150 8" x 13" cost per paver \$250

Forms are on the website or contact the office. http://www.cogsdunedin.com/wp-content/ uploads/engraved-brick-order-form-fillable.pdf