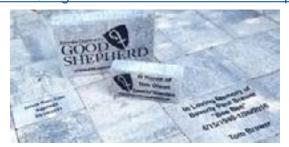

# Patio Pavers

You can leave your Legacy at Church of the Good Shepherd by purchasing a commemorative paver, which will be engravable.

We have three sizes of pavers...

4" x 8" cost per paver \$100

8" x 8" cost per paver \$150

8" x 13" cost per paver \$250

Forms are on the website or contact the office.

http://www.cogsdunedin.com/wp-content/ uploads/engraved-brick-order-form-fillable.pdf