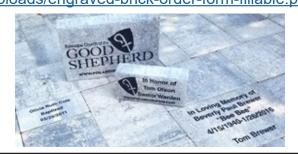

#### Patio Pavers

You can leave your Legacy at Church of the Good Shepherd by purchasing a commemorative paver, which will be engravable.

We have three sizes of pavers...

4" x 8" cost per paver \$100

8" x 8" cost per paver \$150

8" x 13" cost per paver \$250

Forms are on the website or contact the office. http://www.cogsdunedin.com/wp-content/ uploads/engraved-brick-order-form-fillable.pdf